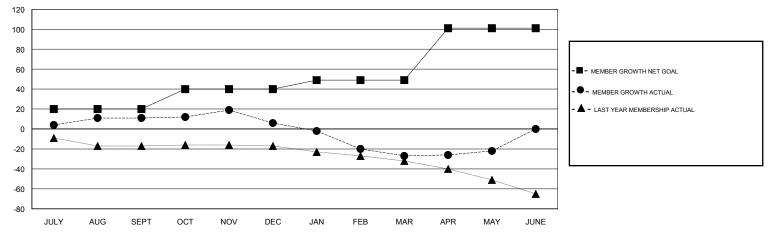

### GMT CA

| Clubs         |               |           |               | Members               |                           |                         |                                                    |
|---------------|---------------|-----------|---------------|-----------------------|---------------------------|-------------------------|----------------------------------------------------|
|               | RESULTS FOR   | 2018-2019 |               | RESULTS FOR 2018-2019 |                           |                         |                                                    |
| QUARTER       | NEW CLUB GOAL | NEW CLUBS | DROPPED CLUBS | QUARTER               | MEMBER GROWTH NET<br>GOAL | MEMBER GROWTH<br>ACTUAL | DROPPED<br>MEMBERS ACTUAL<br>(including transfers) |
| JULY/AUG/SEPT | 0             | 0         | 0             | JULY/AUG/SEPT         | 20                        | 26                      | 15                                                 |
| OCT/NOV/DEC   | 0             | 0         | 0             | OCT/NOV/DEC           | 20                        | 18                      | 22                                                 |
| JAN/FEB/MAR   | 0             | 0         | 1             | JAN/FEB/MAR           | 9                         | 20                      | 52                                                 |
| APR/MAY/JUNE  | 1             | 0         | 0             | APR/MAY/JUNE          | 52                        | 9                       | 4                                                  |

#### GOALS AND ACTUAL MEMBERS CUMULATIVE

| DROPPED CLUBS: 1 |    | 23 CLUBS OF 44 ADDED 1 OR MORE<br>NEW MEMBERS | GENDER DISTRIBUTIONMALE623 (77.20%)FEMALE184 (22.80%) |    |  |
|------------------|----|-----------------------------------------------|-------------------------------------------------------|----|--|
| DROPPED MEMBERS  |    |                                               | Women Percentage Fiscal Year Goal: 27%                |    |  |
| DECEASED         | 16 | CLICK HERE FOR CUMULATIVE                     | TOTAL FAMILY UNIT MEMBERS                             |    |  |
| CLUB CANCELLED   | 9  | MEMBERSHIP DATA                               |                                                       |    |  |
| OTHER            | 68 |                                               | FAMILY MEMBERS PAYING HALF<br>DUES                    | 60 |  |
| TOTAL            | 93 |                                               |                                                       |    |  |